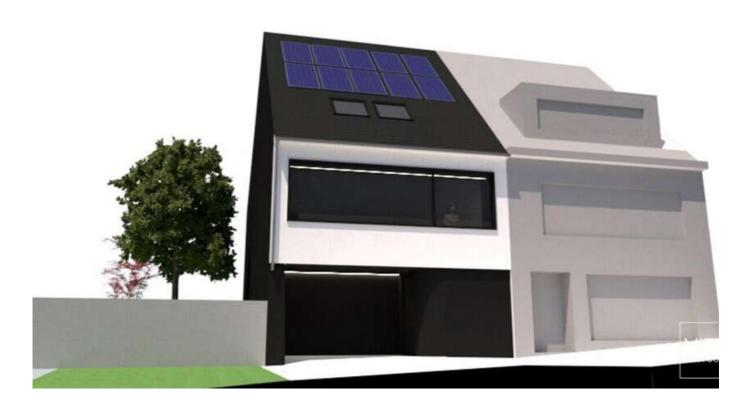

# For sale - Bel-etage

€ 449.000

Oude Steenweg 116 BA, 9500 Geraardsbergen

Ref. TK220

Number of bedrooms: 3 Number of bathrooms: 1

Garages: 1

Availability: at delivery

Surf. Living: 230m<sup>2</sup> Surf. Plot: 500m<sup>2</sup> Surf. terrace: 15m<sup>2</sup>

## **Building**

Habitable surface: 230,00 m<sup>2</sup>

Fronts: 2 State: New

Number of floors: 3 Front width: 7,00 m

Orientation rear: North-east
Orientation facade: South-west

### **Terrain**

Ground area: 500,00 m<sup>2</sup> Width at the street: 7,00 m

Garden: Yes

Orientation terrace 1: North-east