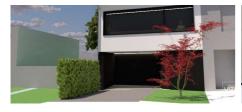

### **Terrain**

Ground area: 500,00 m<sup>2</sup> Width at the street: 7,00 m

Garden: Yes

Orientation terrace 1: North-east