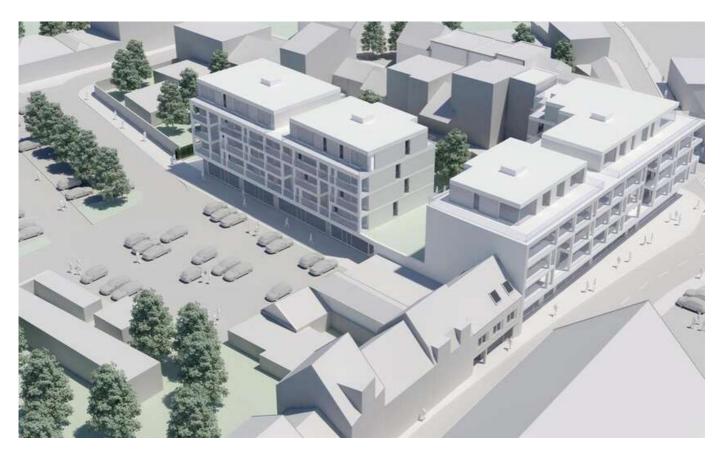

# For sale -Flat

€ 266.000

Gildehof, 1730 Asse

Ref. Appt. 3.6 /

Number of bedrooms: 2 Number of bathrooms: 1 Availability: at delivery Surf. Living: 89m² Surf. Plot: 89m² Surf. terrace: 12m²

Neighbourhood: city Center

### **Building**

Habitable surface: 89,00 m<sup>2</sup> Construction year: 2018

State: New Floor: 3

Number of floors: 4

Orientation rear: South-west

#### Location

Environment: City Center, city Center

School nearby: 500m Shops nearby: 50m

Public transport nearby: 50m Highway nearby: 1.000m Sport center nearby: 500m