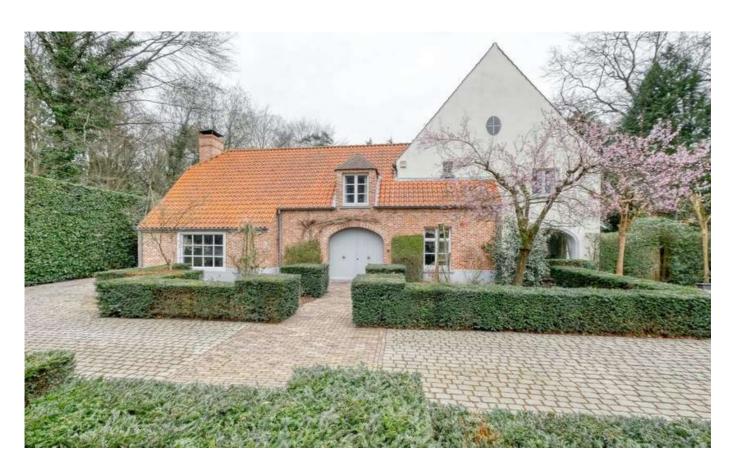

## For sale -House

€ 635.000

3290 Diest Ref. 4621208

Number of bedrooms: 3 Number of bathrooms: 2 Surf. Living: 255m<sup>2</sup> Surf. Plot: 870m<sup>2</sup>

## **Building**

Habitable surface: 255,00 m<sup>2</sup>

#### **Terrain**

Ground area: 870,00 m<sup>2</sup>

Garden: Yes