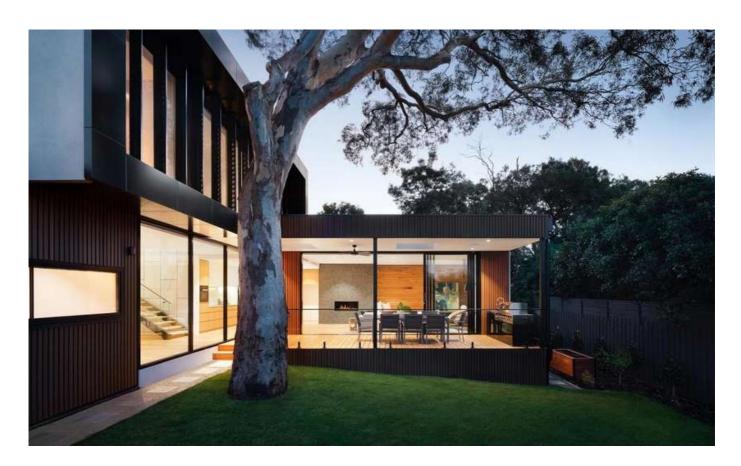

Naamsesteenweg 232 , 3001 Heverlee

**Phone number:** +32 0470910161 **E-mail:** jobs@fw4.be

For sale -House On request

3000 Leuven Ref. 4971763



Number of bedrooms: 11 Number of bathrooms: 2 Surf. Living: 333m<sup>2</sup> Surf. Plot: 444m<sup>2</sup> Surf. terrace: 30m<sup>2</sup>

# **Description**

#### **Financial**

Price: Info at the office

## **Building**

Habitable surface: 333,00 m<sup>2</sup>

#### **Terrain**

Ground area: 444,00 m² Garden: Yes (123,00 m²)

### Layout

Terrace: 30,00 m<sup>2</sup>

### **Planning**

Destination: Not disclosed

Building permission: Not disclosed Parcelling permission: Not disclosed Right of pre-emption: Not disclosed

Intimation: Not disclosed

### **Parking**

Garage: Yes