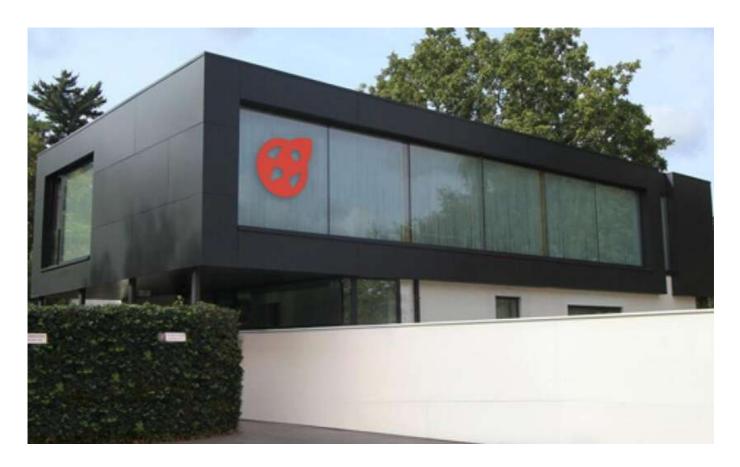

# €1

Ref. 4769058

Number of bedrooms: 3 Availability: tbd with the owner Surf. Living: 306m<sup>2</sup> Surf. Plot: 138m<sup>2</sup> Neighbourhood: central PEB/EPB: 123kwh/m<sup>2</sup>/j Glazing type: double glazing

## Building

Surface: 306,00 m<sup>2</sup> Fronts: 4 Construction year: 1988 Renovation: 2021 State: Very good state Outhouse: No Type roof: French roof