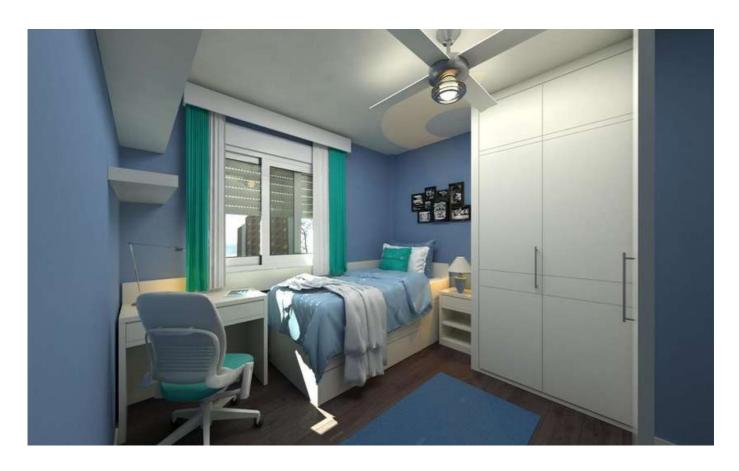

## For sale - Student room

€ 185.000

3000 Leuven Ref. 4615447

Number of bedrooms: 1
Number of bathrooms: 1
Availability: immediately

Surf. Living: 120m<sup>2</sup> PEB/EPB: 120kwh/m<sup>2</sup>/j

#### **Comfort**

Furnished: Yes

### Layout

Living room: 20,00 m<sup>2</sup> Dining room: 20,00 m<sup>2</sup> Bureau: 20,00 m<sup>2</sup> Bedroom 1: 20,00 m<sup>2</sup> Shower rooms: 1

Toilets: 1